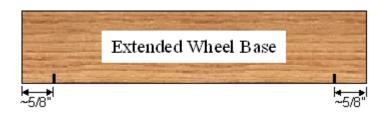

#### NO GO DOES NOT FIT GOLDEN EAGLE DISTRICT RULES









Shaved to reduce mass



Rounded



Shaved for only two points of contact. (H Profile)



Shaped for only one point of contact. (V Profile)











#### **MUST BE DRY TO THE TOUCH**































#### Standard Axle Slots

# DOES NOT FIT GOLDEN EAGLE DISTRICT RULES





**Extended Drilled Block or Kit** 



**Extended Drilled Block or Kit** 





#### NO GO

#### **DOES NOT FIT GOLDEN EAGLE DISTRICT RULES**



## PIT ROW

# TECH AREA



# STATION #1

### PRE-

### REGISTRATION



# WELCOME

## RACERS



## FAN

# CONCESSION



## FAN

## FUN ZONE



# GOLDEN EAGLE DISTRICT

#### PINEWOOD DERBY



# GOLDEN EAGLE DISTRICT

#### PINEWOOD DERBY





## WINNERS

# CIRCLE







# STATION #2

#### REGISTRATION