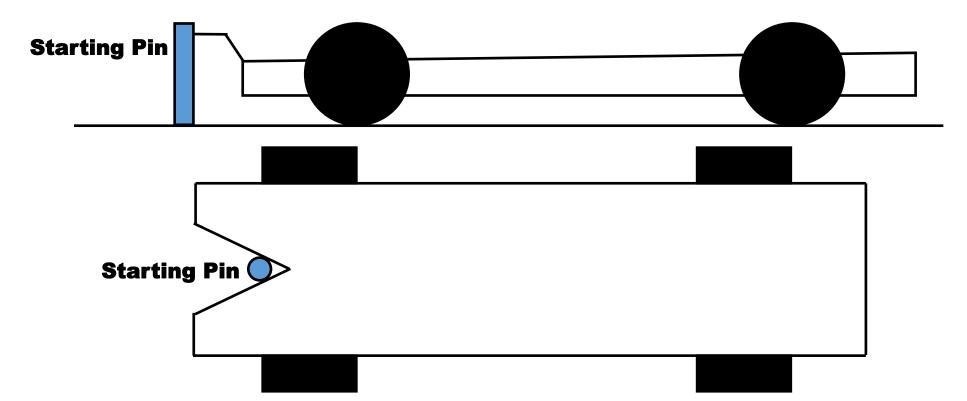

#### NO GO DOES NOT FIT GOLDEN EAGLE DISTRICT RULES









Shaved to reduce mass



Rounded



Shaved for only two points of contact. (H Profile)



Shaped for only one point of contact. (V Profile)











#### **MUST BE DRY TO THE TOUCH**































#### Standard Axle Slots

# DOES NOT FIT GOLDEN EAGLE DISTRICT RULES





**Extended Drilled Block or Kit** 



**Extended Drilled Block or Kit** 





#### NO GO

#### **DOES NOT FIT GOLDEN EAGLE DISTRICT RULES**



## PIT ROW

# TECH AREA



# STATION #1

### PRE-

### REGISTRATION



# WELCOME

## RACERS



## FAN

# CONCESSION



## FAN

## FUN ZONE



# GOLDEN EAGLE DISTRICT

#### PINEWOOD DERBY



# GOLDEN EAGLE DISTRICT

#### PINEWOOD DERBY





## WINNERS

# CIRCLE







# STATION #2

#### REGISTRATION