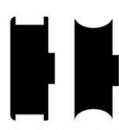

#### NO GO DOES NOT FIT GOLDEN EAGLE DISTRICT RULES

Shaved to reduce mass

Rounded

Shaved for only two points of contact. (H Profile)

Shaped for only one point of contact. (V Profile)